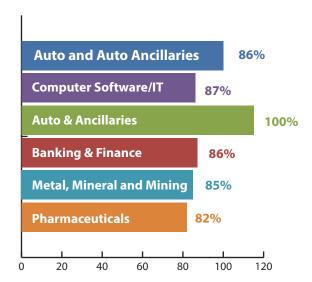

#### **Sector-wise Performance (Actual CSR Spend in %)**

Actual CSR Spent to the Prescribed CSR (INR Cr.)