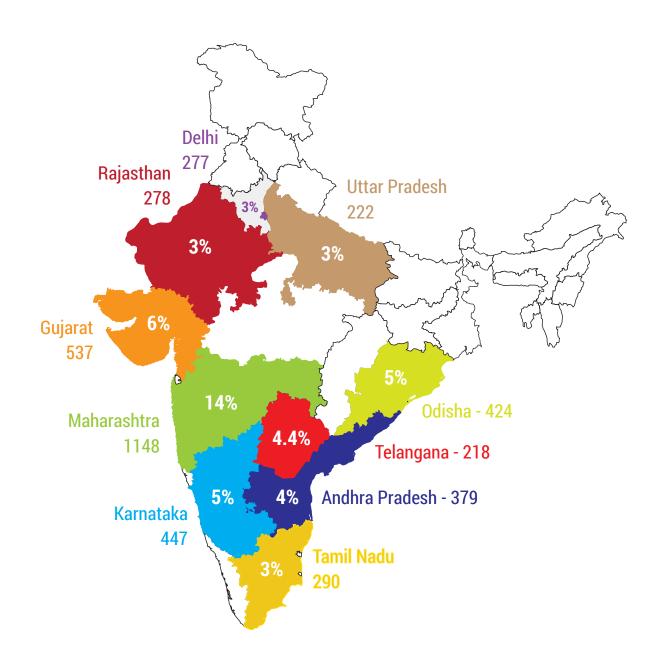

### Geographic Distribution of CSR Fund Top 10 States (CSR Fund Flow-wise-INR Cr.)