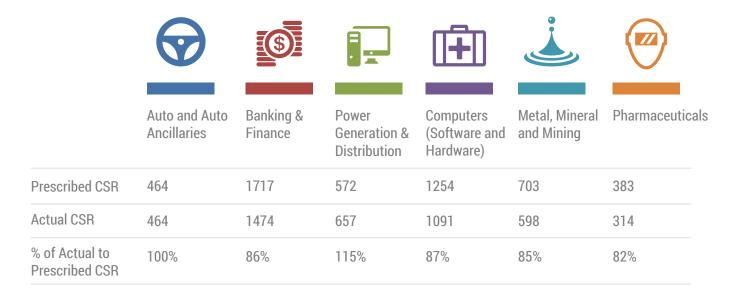

#### **Sector-wise Performance (Actual CSR Spend in %)**

Actual CSR Spent to the Prescribed CSR (INR Cr.)