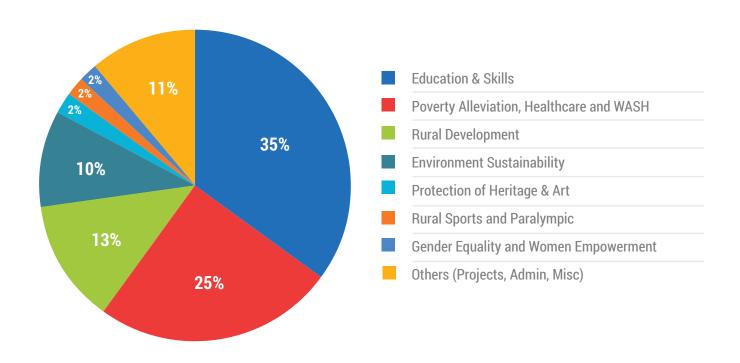

### Theme-wise number of projects

| Thematic Area                            | INR Cr | No of Projects |
|------------------------------------------|--------|----------------|
| Education & Skills                       | 2973   | 1598           |
| Poverty Alleviation, Healthcare and WASH | 2131   | 1260           |
| Rural Development                        | 1091   | 433            |
| Environment Sustainability               | 795    | 433            |
| Protection of Heritage & Art             | 190    | 110            |
| Rural Sports and Paralympic              | 181    | 115            |
| Gender Equality and Women Empowerment    | 146    | 177            |
| Technology Incubation                    | 45     | 11             |
| Benefits to Armed Forces Veteran         | 32     | 17             |
| Others (Projects, Admin, Misc)           | 862    | Not applicable |

### Theme-wise CSR Spend