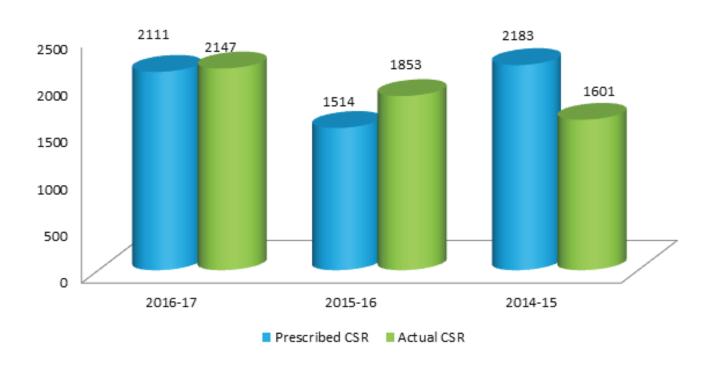

actual CSR spent is in Maharashtra and Gujarat states only
- · Education projects received almost one-third of total CSR spent
- Almost 1/3rd of companies go beyond compliance and spend more than the prescribed CSR



### **Prescribed and Actual CSR Spent**

(All numbers are in INR Cr. )

| Prescribed CSR                             | 9275 Cr. |  |
|--------------------------------------------|----------|--|
| Actual CSR                                 | 8446Cr.  |  |
| Actual CSR to prescribed CSR               | 91%      |  |
| Change in CSR compliance FY 2015-16 (in %) | -1%      |  |



### **Prescribed and Actual CSR Spent**

(All numbers are in INR Cr.)

#### Prescribed and Actual CSR Trends (INR Cr.)





### **CSR Spend Among Public Sector Companies**

#### CSR and PSUs (INR Cr)



#### **Compliance: Companies and actual to prescribed CSR**

-1/3rd of the companies spent more than the prescribed CSR while 1/3rd spent less than the prescribed CSR



#### Top 10 Companies by Actual CSR spent (INR Cr)





# Going beyond compliance in CSR (INR Cr.)





### Geographic Distribution of CSR Fund Top 10 States (CSR Fund Flow-wise-INR Cr.)





### **Top Five Companies in Top 5 States**

| Top 5 in Maharashtra          | INR Cr |
|-------------------------------|--------|
| Reliance Industries Ltd       | 442.22 |
| Bajaj Auto Ltd                | 67.92  |
| Coal India Ltd.               | 55.28  |
| Infosys Ltd                   | 45.70  |
| Mahindra and Mahindra Limited | 34.05  |

| Top 5 in Gujarat                      | INR Cr |
|--------------------------------------