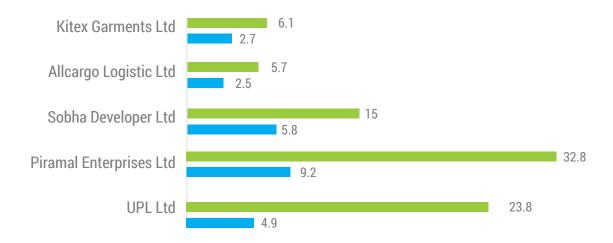

are in INR Cr. )

| Prescribed CSR                             | 9275 Cr. |  |
|--------------------------------------------|----------|--|
| Actual CSR                                 | 8446Cr.  |  |
| Actual CSR to prescribed CSR               | 91%      |  |
| Change in CSR compliance FY 2015-16 (in %) | -1%      |  |



### **Prescribed and Actual CSR Spent**

(All numbers are in INR Cr.)

#### Prescribed and Actual CSR Trends (INR Cr.)





### **CSR Spend Among Public Sector Companies**

#### CSR and PSUs (INR Cr)



#### **Compliance: Companies and actual to prescribed CSR**

-1/3rd of the companies spent more than the prescribed CSR while 1/3rd spent less than the prescribed CSR



#### Top 10 Companies by Actual CSR spent (INR Cr)





# Going beyond compliance in CSR (INR Cr.)





### Geographic Distribution of CSR Fund Top 10 States (CSR Fund Flow-wise-INR Cr.)





### **Top Five Companies in Top 5 States**

| Top 5 in Maharashtra          | INR Cr |
|-------------------------------|--------|
| Reliance Industries Ltd       | 442.22 |
| Bajaj Auto Ltd                | 67.92  |
| Coal India Ltd.               | 55.28  |
| Infosys Ltd                   | 45.70  |
| Mahindra and Mahindra Limited | 34.05  |

| Top 5 in Gujarat                      | INR Cr |
|---------------------------------------|--------|
| Reliance Industries Ltd               | 41.63  |
| Hindustan Petroleum Corp Ltd          | 29.21  |
| Cadila Healthcare Ltd                 | 29.17  |
| Adani Ports and Special Economic Zone | 27.00  |
| Torrent Pharmaceuticals Ltd           | 25.62  |

| To