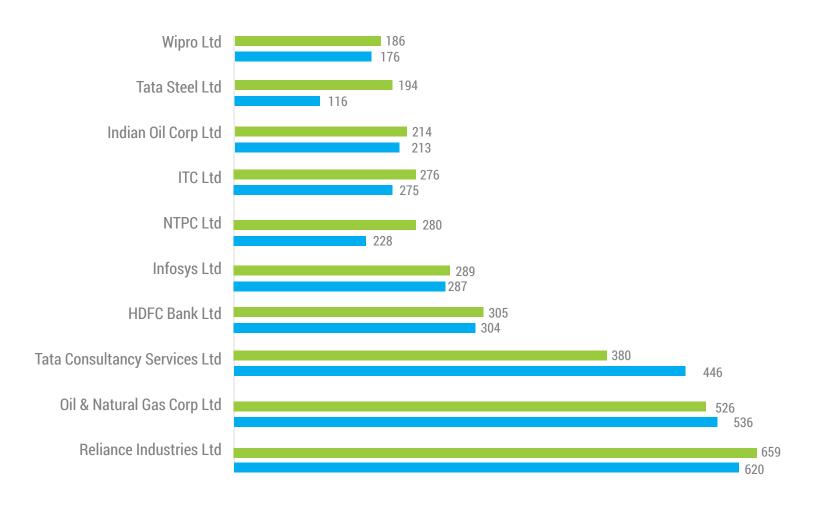

rescribed and Actual CSR Spent**

(All numbers are in INR Cr. )

| Prescribed CSR                             | 9275 Cr. |  |
|--------------------------------------------|----------|--|
| Actual CSR                                 | 8446Cr.  |  |
| Actual CSR to prescribed CSR               | 91%      |  |
| Change in CSR compliance FY 2015-16 (in %) | -1%      |  |



### **Prescribed and Actual CSR Spent**

(All numbers are in INR Cr.)

#### Prescribed and Actual CSR Trends (INR Cr.)





### **CSR Spend Among Public Sector Companies**

#### CSR and PSUs (INR Cr)



#### **Compliance: Companies and actual to prescribed CSR**

-1/3rd of the companies spent more than the prescribed CSR while 1/3rd spent less than the prescribed CSR



#### Top 10 Companies by Actual CSR spent (INR Cr)





# Going beyond compliance in CSR (INR Cr.)





### Geographic Distribution of CSR Fund Top 10 States (CSR Fund Flow-wise-INR Cr.)





### **Top Five Companies in Top 5 States**

| Top 5 in Maharashtra          | INR Cr |
|-------------------------------|--------|
| Reliance Industries Ltd       | 442.22 |
| Bajaj Auto Ltd                | 67.92  |
| Coal India Ltd.               | 55.28  |
| Infosys Ltd                   | 45.70  |
| Mahindra and Mahindra Limited | 34.05  |

| Top 5 in Gujarat                      | INR Cr |
|---------------------------------------|--------|
| Reliance Industries Ltd               | 41.63  |
| Hindustan Petroleum Corp Ltd          | 29.21  |
| Cadila Healthcare Ltd                 | 29.17  |
| Adani Ports and Special Economic Zone | 27.00  |
| Torrent