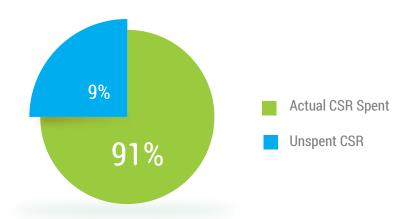

### **Prescribed and Actual CSR Spent**

(All numbers are in INR Cr. )

| Prescribed CSR                             | 9275 Cr. |  |
|--------------------------------------------|----------|--|
| Actual CSR                                 | 8446Cr.  |  |
| Actual CSR to prescribed CSR               | 91%      |  |
| Change in CSR compliance FY 2015-16 (in %) | -1%      |  |

### **Prescribed and Actual CSR Spent**

(All numbers are in INR Cr.)