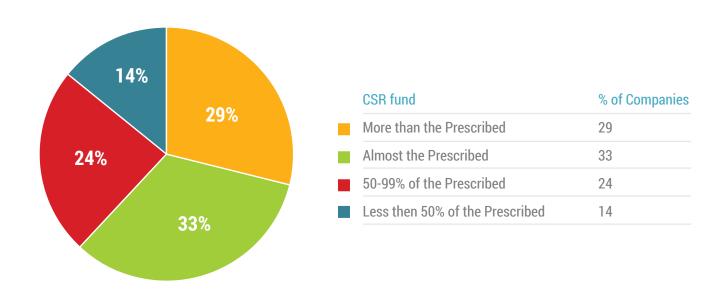

#### **Interesting Insights**

- 1/3rd of the companies spent more than the prescribed CSR budget
- Almost 1/4th of the companies fail to meet the prescribed CSR budget
- 18% increase in the prescribed CSR budget from FY 2014-15 (beginning of CSR compliance)
- Public sector companies spent more than the prescribed CSR (as a sector altogether)
- 41% increase in actual CSR spent since FY 2014-15 and 8% since last financial year
- Almost 20% of India's actual CSR spent is in Maharashtra and Gujarat states only
- · Education projects received almost one-third of total CSR spent
- Almost 1/3rd of companies go beyond compliance and spend more than the prescribed CSR

#### **Compliance: Companies and actual to prescribed CSR**

-1/3rd of the companies spent more than the prescribed CSR while 1/3rd spent less than the prescribed CSR