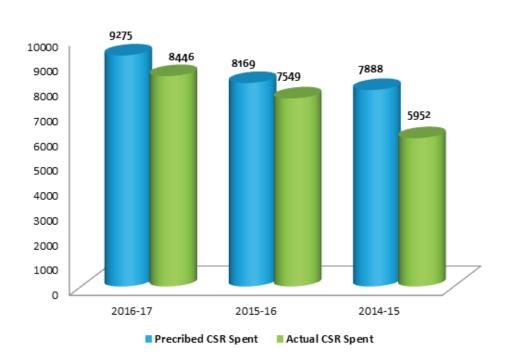

### **Prescribed and Actual CSR Spent**

(All numbers are in INR Cr.)

#### Prescribed and Actual CSR Trends (INR Cr.)