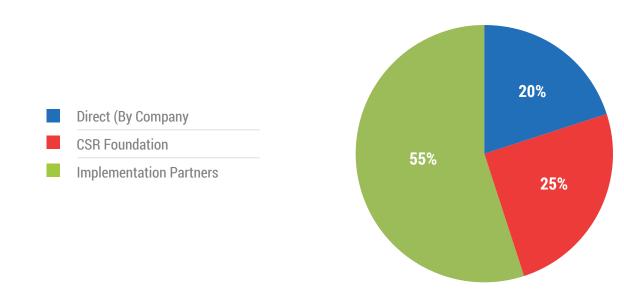

#### **Project Implementation Mode**

Project implementation mode (% of CSR fund)